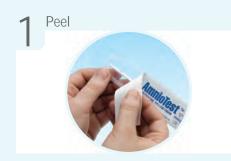

## Amnio Test<sup>m</sup>

Rapid Amniotic fluid swab test

Remove swab from protective sleeve (keep swab tip dry away from any liquid)

Insert swab into vagina ensuring that nitrazine tip gently comes in contact with the upper cervical area for about 15 seconds