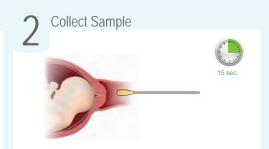

## Amnio Test<sup>m</sup>

Rapid Amniotic fluid swab test

Remove swab from protective sleeve (keep swab tip dry away from any liquid)

Insert swab into vagina ensuring that nitrazine tip gently comes in contact with the upper cervical area for about 15 seconds