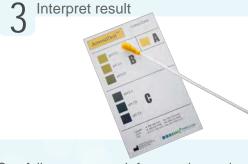

Carefully remove swab from vagina and immediately examine colour with AmnioTest™ colour card

Enter catalogue # at www.pro-lab.com for Instructions For Use